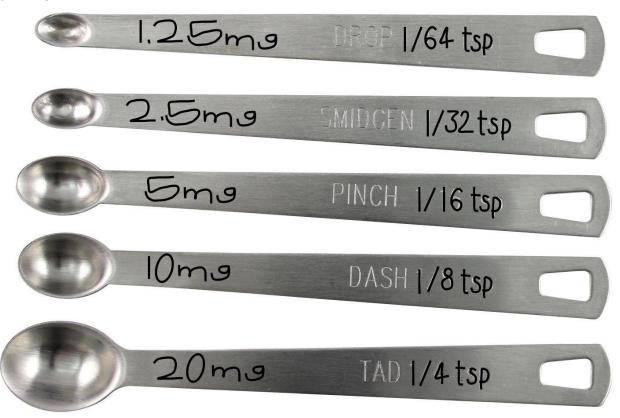

## GUIDE TO USING CANNABIS INFUSED BUTTER

When adding Clarified Confections THC ghee butter to any dish use a measuring spoon for precise dosing. Remember our THC ghee is **80mg per teaspoon**.

## The general rule of dosing with cannabis: 1 mg per 10 lbs of body weight.

If you are new to cannabis start with 1.25mg or 2.5mg. If you do not feel anything within 2 hours try taking another 1.25mg or 2.5mg.